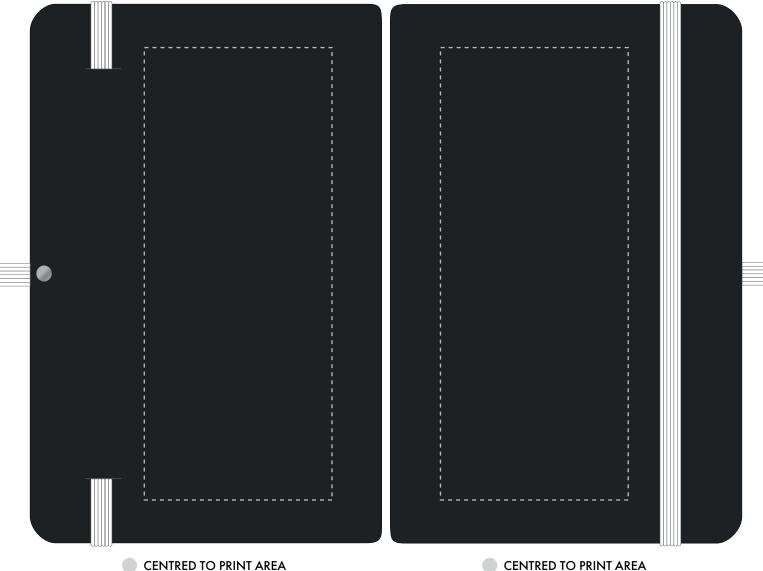

## **PANTONE REFERENCE(S)**

Colour 1

Colour 2

ARTWORK SCALE 100%

Back Front

- **CENTRED TO NOTEBOOK**

- CENTRED TO NOTEBOOK

The dashed line is to demonstrate print area and will not appear on your printed item

| ARTWORK SCALE 100%  Max print area: 50mm x 120mm  Back |        | ARTWORK SCALE 100%  Max print area: 50mm x 120mm  Front |  |
|--------------------------------------------------------|--------|---------------------------------------------------------|--|
|                                                        |        |                                                         |  |
|                                                        | 1      | I<br>I                                                  |  |
| 1                                                      | i      | 1                                                       |  |
|                                                        |        | I<br>I                                                  |  |
| 1                                                      | i i    | I .                                                     |  |
|                                                        |        | I<br>I                                                  |  |
| 1                                                      | i i    | I .                                                     |  |
|                                                        |        | I<br>I                                                  |  |
| 1                                                      | i i    | I .                                                     |  |
|                                                        |        | I<br>I                                                  |  |
| 1                                                      | 1      | I .                                                     |  |
|                                                        |        | I<br>I                                                  |  |
| 1                                                      | i i    | I .                                                     |  |
|                                                        |        | I<br>I                                                  |  |
| 1                                                      | i i    | I .                                                     |  |
|                                                        |        | I<br>I                                                  |  |
| 1                                                      | į      | I .                                                     |  |
|                                                        |        | I<br>I                                                  |  |
| 1                                                      | i i    | I .                                                     |  |
|                                                        |        | I<br>I                                                  |  |
| 1                                                      | i i    | I .                                                     |  |
|                                                        |        | I<br>I                                                  |  |
| 1                                                      | 1      | I .                                                     |  |
|                                                        |        | I<br>I                                                  |  |
| 1                                                      | i i    | I .                                                     |  |
|                                                        | i<br>i | I<br>I                                                  |  |
| 1                                                      | 1      | I .                                                     |  |
|                                                        |        | I<br>I                                                  |  |
| 1                                                      | 1      | I .                                                     |  |
|                                                        |        | I<br>I                                                  |  |
| 1                                                      | 1      | I .                                                     |  |
|                                                        |        | I<br>I                                                  |  |
| 1                                                      | 1      | I .                                                     |  |
|                                                        | i<br>i | i<br>I                                                  |  |
| 1                                                      | !      | !                                                       |  |
|                                                        |        | 1                                                       |  |
| 1                                                      | i      | !                                                       |  |
|                                                        |        |                                                         |  |
|                                                        |        |                                                         |  |